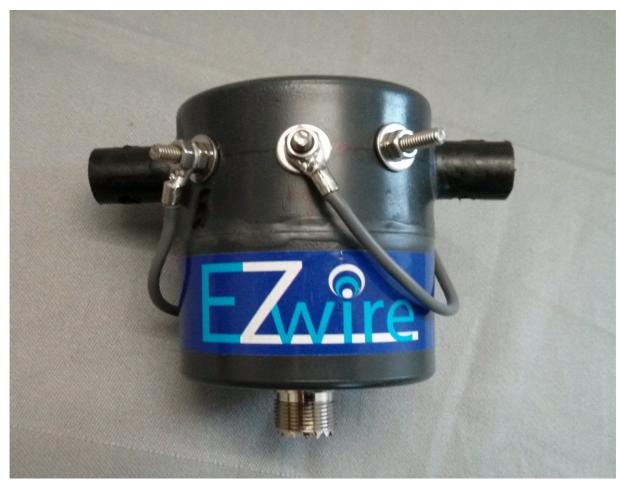

## The new Universal Balun from DXpatrol

1:1 1:2 1:4 1:9

Yes we have made it!

With this new Universal Balum from Dxpatrol you can easily change from

1:1, 1:2, 1:4 and 1:9

All you need to do e select the connections fallowing the table scheme

This Balun is 600W Power for SSB/CW and 200W for Digital Modes.

Continuous coverage from 160m to 10m.

You can now make all you tests in the field on your antenas and use this universal Balun in all kind

of antennas.

Delta-Loops—Windom--G5RV--Dipoles--LongWires--End-Feed--Verticals--Skyloops--etc