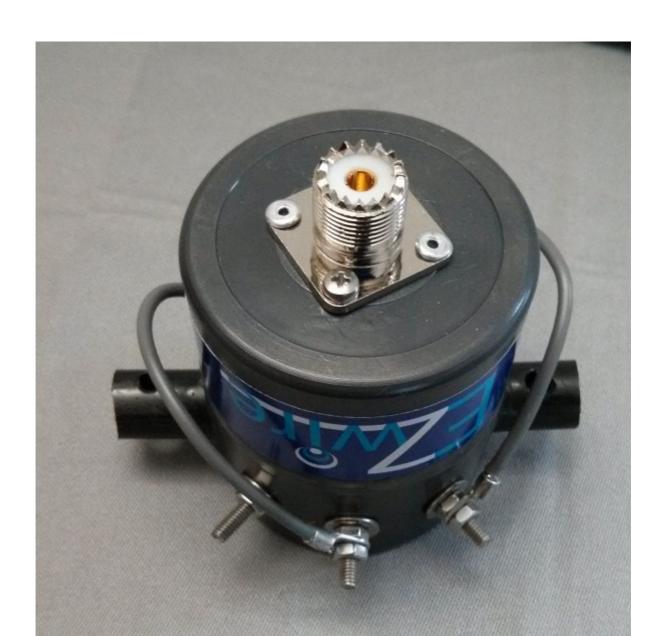

## The new Universal Balun from DXpatrol

1:1 1:2 1:4 1:9

Yes we have made it!

With this new Universal Balum from Dxpatrol you can easily change from

1:1, 1:2, 1:4 and 1:9

All you need to do e select the connections fallowing the table scheme

This Balun is 600W Power for SSB/CW and 200W for Digital Modes.

Continuous coverage from 160m to 10m.

You can now make all you tests in the field on your antenas and use this universal Balun in all kind

of antennas.

Delta-Loops—Windom--G5RV--Dipoles--LongWires--End-Feed--Verticals--Skyloops--etc