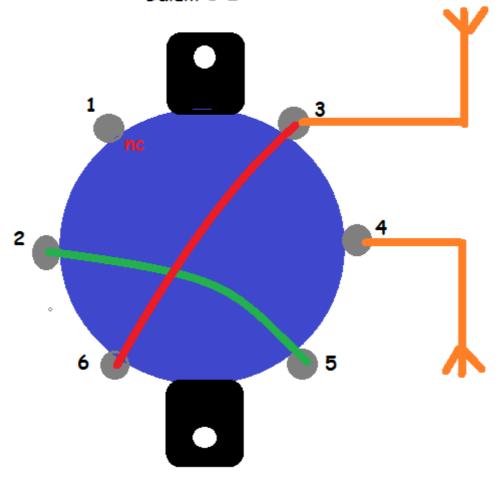

## Balum 1:1

NC= not connected

## Looking from Topsite

Balum 1:2

NC= not connected

Looking from Topsite
Balum 1:4

nc = not connected