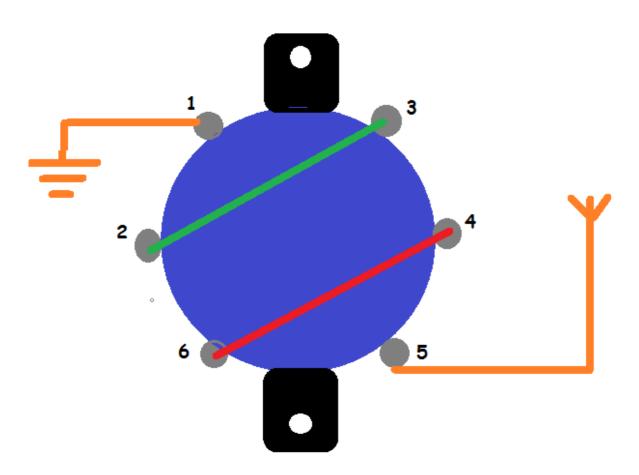

## Looking from Topsite Balum 1:9

=Ground or radials

By CT1FFU

António Matias <a href="mailto:ct1ffu@gmail.com">ct1ffu@gmail.com</a>

Made in Portugal